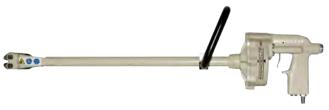

### **RAPIDCUT-6L\***

| TOTAL WEIGHT        | 5.5 Kg.                                                                             |
|---------------------|-------------------------------------------------------------------------------------|
| DIMENSIONS          | 898 mm long x 196 mm high                                                           |
|                     |                                                                                     |
| CUTTING RANGE       | Maximum 4mm Ø in steel up to 180 Kg./mm2<br>Maximum 6mm Ø in steel up to 70 Kg./mm2 |
| CUTTING VELOCITY    | 60 cuts per minute                                                                  |
| AIR PRESSURE NEEDED | 90 - 120 PSI (6—8.5 Bar)                                                            |
| AIR CONSUMPTION     | Approx: 3.78 litres/cut at 7 Bar                                                    |

# PAPIDEUT -6L