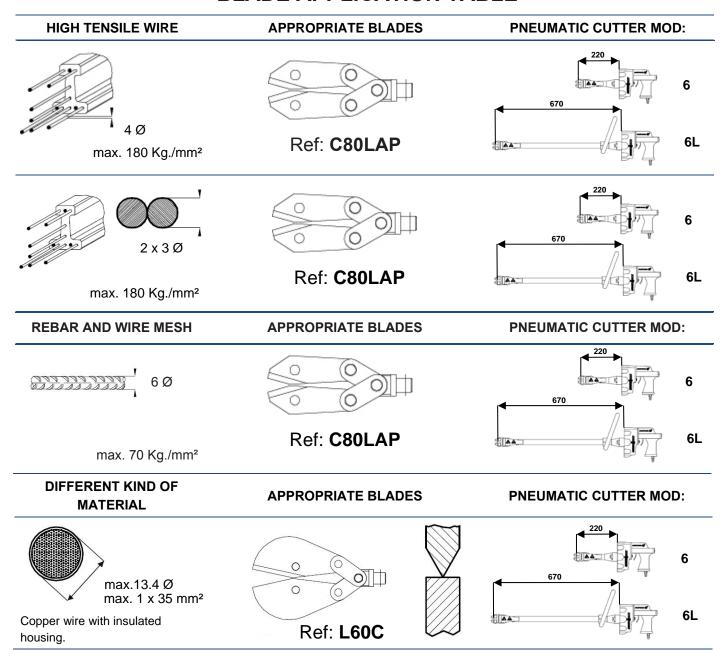

#### **BLADE APPLICATION TABLE**

\* Rapidcut 6 Series Cutters are fitted with C80LAP cutter heads, which suits rebar and mesh to 686 Mpa (70kg/mm²) yield strength. Typical rebar and mesh sold in Australia Australia is rated at 500Mpa. Please contact your rebar/mesh supplier if in doubt. C80LAP cutter heads are available from stock to fit existing cutters.