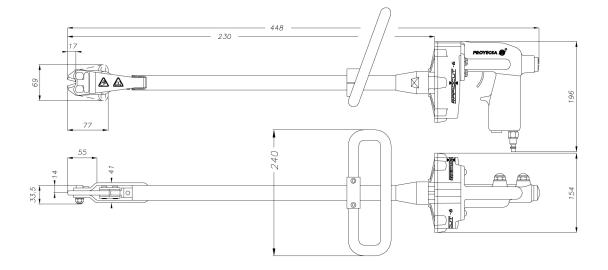

### **RAPIDCUT-6L\***

| TOTAL WEIGHT        | 5.5 Kg.                                                                             |
|---------------------|-------------------------------------------------------------------------------------|
| DIMENSIONS          | 898 mm long x 196 mm high                                                           |
|                     |                                                                                     |
| CUTTING RANGE       | Maximum 4mm Ø in steel up to 180 Kg./mm2<br>Maximum 6mm Ø in steel up to 70 Kg./mm2 |
| CUTTING VELOCITY    | 60 cuts per minute                                                                  |
| AIR PRESSURE NEEDED | 90 - 120 PSI (6—8.5 Bar)                                                            |
| AIR CONSUMPTION     | Approx: 3.78 litres/cut at 7 Bar                                                    |

# PAPIDEUT -6L