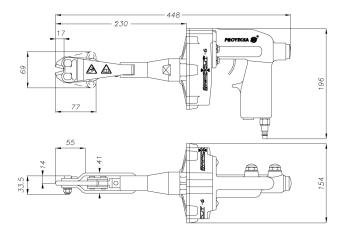

#### **RAPIDCUT-6**\*

| TOTAL WEIGHT        | 3.2 Kg.                                                                               |
|---------------------|---------------------------------------------------------------------------------------|
| DIMENSIONS          | 448 mm long x 196 mm high                                                             |
| CUTTING RANGE       | Maximum 4 mm Ø in steel up to 180 Kg./mm2<br>Maximum 6 mm Ø in steel up to 70 Kg./mm2 |
| CUTTING VELOCITY    | 60 cuts per minute                                                                    |
| AIR PRESSURE NEEDED | 90 - 120 PSI (6—8.5 Bar)                                                              |
| AIR CONSUMPTION     | Approx: 3.78 litres/cut at 7 Bar                                                      |

## RAPIDEUT -6