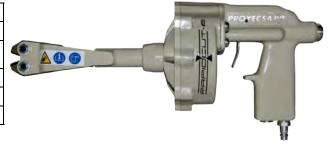

#### **RAPIDCUT-6**\*

| TOTAL WEIGHT        | 3.2 Kg.                                                                               |
|---------------------|---------------------------------------------------------------------------------------|
| DIMENSIONS          | 448 mm long x 196 mm high                                                             |
| CUTTING RANGE       | Maximum 4 mm Ø in steel up to 180 Kg./mm2<br>Maximum 6 mm Ø in steel up to 70 Kg./mm2 |
| CUTTING VELOCITY    | 60 cuts per minute                                                                    |
| AIR PRESSURE NEEDED | 90 - 120 PSI (6—8.5 Bar)                                                              |
| AIR CONSUMPTION     | Approx: 3.78 litres/cut at 7 Bar                                                      |

## RAPIDEUT -6